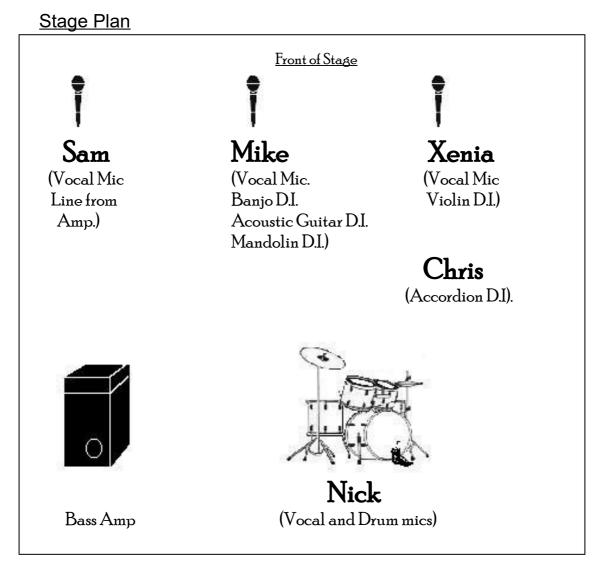

## LINE UP

Here Be Dragons are;-

| Mike Brooks:    | Lead Vocals(Mic.),Banjo(D.I.),Guitar(D.I.),Mandolin(D.I.) |
|-----------------|-----------------------------------------------------------|
| Nick Baron:     | Drums, Vocals (Mic.s)                                     |
| Chris Murray:   | Accordion (D.I.), Vocals (Shares Mic)                     |
| Sam Griffiths:  | Vocals (Mic.), Bass Guitar (Bass amp)                     |
| Xenia Porteous: | Fiddle (D.I. or Line from fiddle amp.), Vocals (Mic.)     |

## DESK

| CHANNEL   | INSTRUMENT      | NOTES                               |
|-----------|-----------------|-------------------------------------|
| 1         |                 |                                     |
|           | Kick Drum       | AKG D112 or similar                 |
| 2         | Snare Drum      | <u>SM57</u>                         |
| 3         | Hi Hats         | Quality Condenser AKG451 or CK1     |
| 4         | Rack Tom        | Appropriate Mic.                    |
| 5         | Floor Tom       | Appropriate Mic.                    |
| 6         | Overheads       | Quality Condenser AKG414 or similar |
| 7         | Overheads       | Quality Condenser AKG414 or similar |
| 8         | Bass Guitar     | XLR on back of Amp.                 |
| 9         | Acc. Guitar     | <u>D.I.</u>                         |
| 10        | Mandolin        | <u>D.I.</u>                         |
| 11        | Banjo           | <u>D.I.</u>                         |
| 12        | Accordion       | D.I                                 |
| <u>13</u> | Violin          | D.I.                                |
| 14        | Stage Left VOX. | <u>Mic. (Sam)</u>                   |
| 15        | Centre VOX.     | Mic. (Mike)                         |
| 16        | Stage Right VOX | <u>Mic. (Xenia &amp; Chris)</u>     |
| 17        | Drummer VOX     | Mic. (Nick)                         |